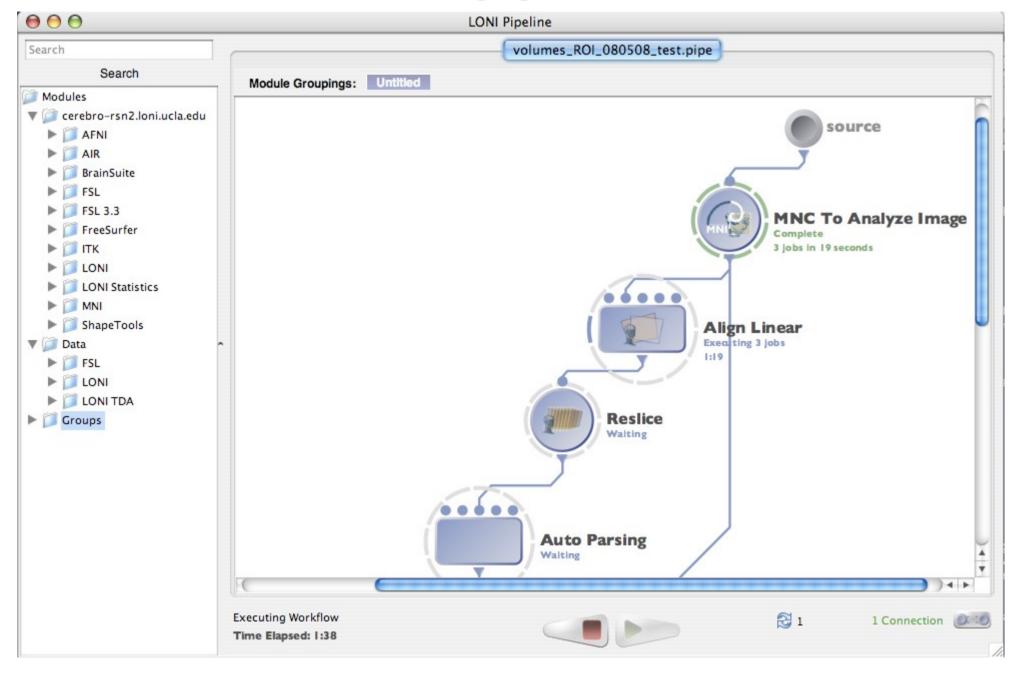

## LONIPipeline A Graphical Job Grid Manager



### What is

"The LONI Pipeline is a distributed system for constructing, validating, executing and disseminating scientific workflows on grid computing architectures"

It is primary used in medical researchers in GRID networks
with over 1000 cpu

# Features & Requirements

Cross Platform (it is based in sun java....)

Simple User Interface (Graphical interface)

#### **Grid Support:**

- SGE
- GRIDWAY
- LSF
- PBS/Torque
- PipelineGridPlugin (is a flexible and extendible framework)

Web Integration

One Server for every computing cluster

Shared file-system in a single cluster

**LONIPipeline License** 

Video Demo

## **GUI**



# Who use pipeline





































































Register and Download from http://pipeline.loni.ucla.edu/

Very easy to install and to use "This license, while similar to

the Apache software license, has restrictions on the redistribution of the software as we are mandated by our funding sources to track downloads and usage of the software."