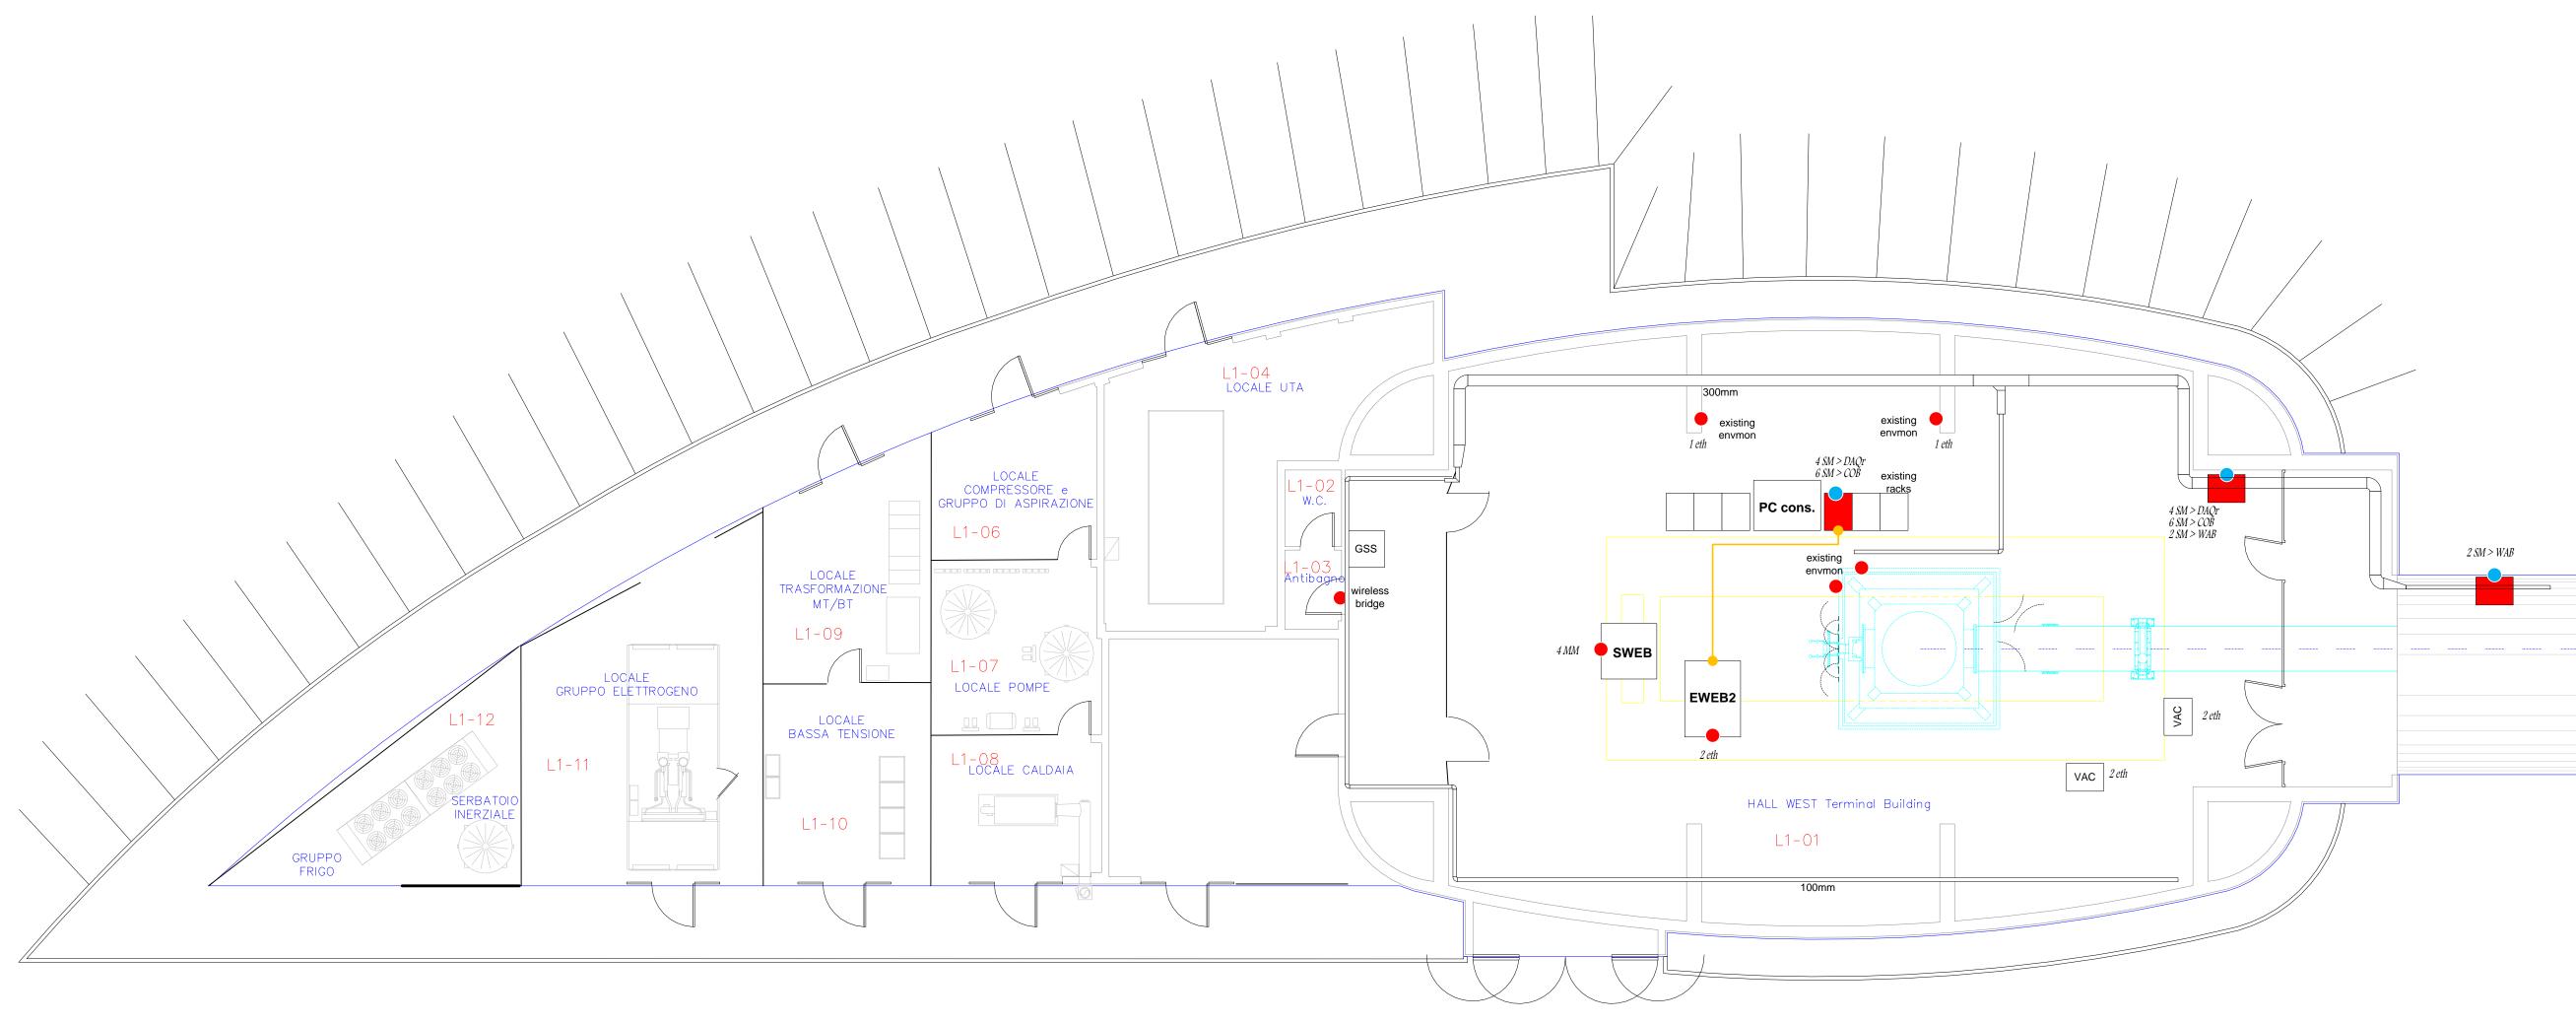

WEST END BUILDING (WEB), LEVEL I

## Passive network endpoints

## *For the purpose of the tray paths layout* Requests only (no spares) for: - Ethernet RJ45 ports - Single-mode/Multi-mode fibers (including network) - Special cables (HS C-link, Phase camera fiber)

Wall plugs not indicated Whereas the requested eth ports are served by a switch (in a network rack) only the uplink fibers are indicated Includes both new and already existing endpoints

Patch cable endpoint

Passive backbone endpoint

Network rack

•---•

•---•

🔍 🔍 -- -- Possibilities

HS camera Phase camera

eth RJ45 port MM Multi-mode fiber SM Single-mode fiber