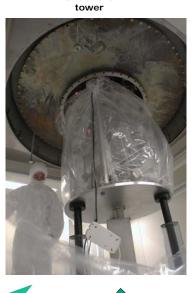

## Steps of payload assembling to the tower.

Packing of the payload in Clean Room with 3 plastic layers

To the towers of the buildings of extremity

To the towers of the central building

In the tube

In the lower part of the tower: marionette, reference mass and the mirror