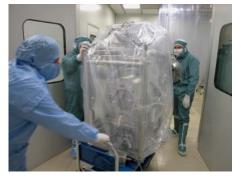

## Steps of payload assembling to the tower.

Packing of the payload in Clean Room with 3 plastic layers

To the towers of the buildings of extremity

To the towers of the central building

In the tube

In the lower part of the tower: marionette, reference mass and the mirror