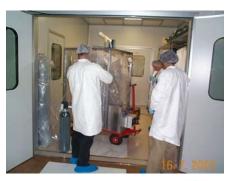

## Steps of payload assembling to the tower.

Packing of the payload in Clean Room with 3 plastic layers

To the towers of the buildings of extremity

To the towers of the central building

In the tube

In the lower part of the tower: marionette, reference mass and the mirror