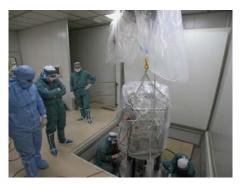

## Steps of payload assembling to the tower.

Packing of the payload in Clean Room with 3 plastic layers

To the towers of the buildings of extremity

To the towers of the central building

In the tube

In the lower part of the tower: marionette, reference mass and the mirror