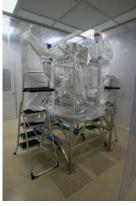

## Steps of payload assembling to the tower.

Packing of the payload in Clean Room with 3 plastic layers

To the towers of the buildings of extremity

To the towers of the central building

In the tube

In the lower part of the tower: marionette, reference mass and the mirror