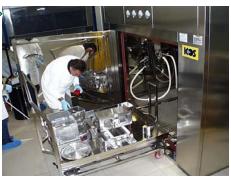

## Steps of payload assembling in clean room

The washing room

The cleanliness with ultra-pure water inside the washing unit

Preparation of mirror under a hood with laminar flow ISO 3 (class 1 US FD 209D )