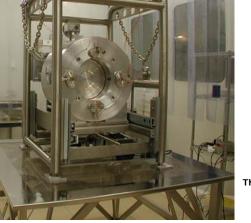

## Steps of payload assembling in clean room

The washing room

The cleanliness with ultra-pure water inside the washing unit

Preparation of mirror under a hood with laminar flow ISO 3 (class 1 US FD 209D )