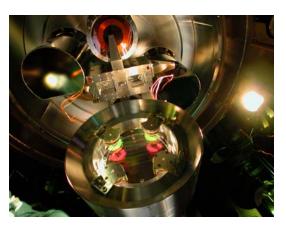

## Steps of payload assembling to the tower.

Packing of the payload in Clean Room with 3 plastic layers

To the towers of the buildings of extremity

To the towers of the central building

In the tube

In the lower part of the tower: marionette, reference mass and the mirror