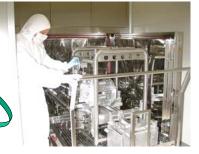

## Steps of payload assembling to the tower.

Packing of the payload in Clean Room with 3 plastic layers

To the towers of the buildings of extremity

To the towers of the central building

In the tube

In the lower part of the tower: marionette, reference mass and the mirror