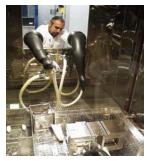

## Steps of payload assembling in clean room

The washing room

The cleanliness with ultra-pure water inside the washing unit

Preparation of mirror under a hood with laminar flow ISO 3 (class 1 US FD 209D )