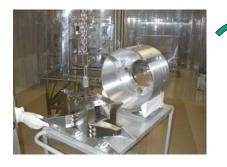

## Steps of payload assembling in clean room

The washing room

The cleanliness with ultra-pure water inside the washing unit

Preparation of mirror under a hood with laminar flow ISO 3 (class 1 US FD 209D )