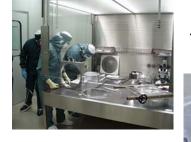

## Steps of payload assembling in clean room

The washing room

The cleanliness with ultra-pure water inside the washing unit

Preparation of mirror under a hood with laminar flow ISO 3 (class 1 US FD 209D )

Exit from oven (second part of washing Unit)

The marionette and the reference mass in the laboratory of assembly ISO4 (class 10 US FD 209D )