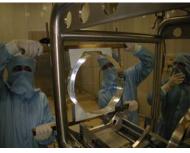

## Steps of payload assembling to the tower.

Packing of the payload in Clean Room with 3 plastic layers

To the towers of the buildings of extremity

To the towers of the central building

In the tube

In the lower part of the tower: marionette, reference mass and the mirror