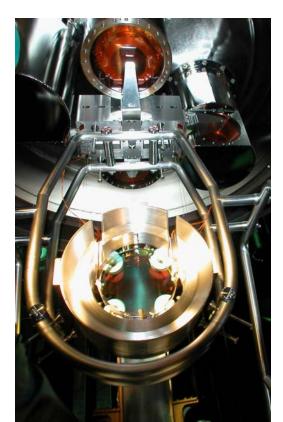

Exit from oven (second part of washing Unit)

The marionette and the reference mass in the laboratory of assembly ISO4 (class 10 US FD 209D )