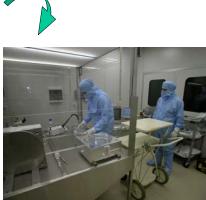

Exit from oven (second part of washing Unit)

The marionette and the reference mass in the laboratory of assembly ISO4 (class 10 US FD 209D )