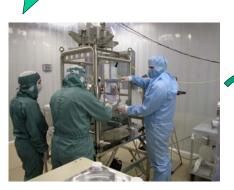

Exit from oven (second part of washing Unit)

The marionette and the reference mass in the laboratory of assembly ISO4 (class 10 US FD 209D )